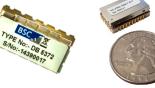

Miniaturized low noise amplifiers for high reliability applications.

Digital Attenuator with Low-Loss Bypass

4 independent paths, 45 dB digital attenuator with ultra low-loss bypass up to 5000 MHz.

Space Matrix T-Switch Assembly DC-22 GHz low loss switch assembly

Pre-Filtered LNA with Dual-Outputs

3 independent pre-filtered LNA's with embedded lightning protection for high-performance jet aircraft application.

SURFACE

MOUNT