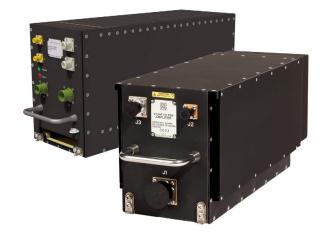

# INTEGRATED MICROWAVE ASSEMBLIES (IMAS)

6-18 GHz, Radar Warning Receiver Building Block for RF and local oscillator signal distribution

High Power Switched Filter Banks
100W+ VHF/UHF Bands, 50W L Band / S Band

#### **NEXT GENERATION INTEGRATED MICROWAVE ASSEMBLIES**