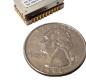

# Pre-Filtered GPS LNA

IN DESIGN

4-Pole pre-filtered response with limiter and < 3 dB noise

INTEGRATED MICROWAVE

ASSEMBLIES

(IMAs)

receiver sensitivity.

Low Noise Amplifier

Miniaturized low noise amplifiers for high reliability applications.

Digital Attenuator with Low-Loss Bypass

4 independent paths, 45 dB digital attenuator with ultra low-loss bypass up to 5000 MHz.

Space Matrix T-Switch Assembly DC-22 GHz low loss switch assembly