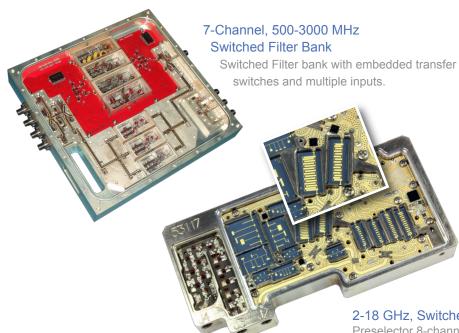

# 2-18 GHz, Preselector Reconfigurable Filter Bank for ESM receivers

8 independent switchable channels, allowing user to dynamically change the passband performance on a pulse by pulse basis.

2-18 GHz, Switched Filter Bank for ESM System

Preselector 8-channels 50n sec switch time. Built in test oscillator functionality and independent IF filter