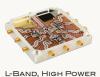

# INTEGRATED MICROWAVE ASSEMBLIES (IMAS)

6-18 GHz, Radar Warning Receiver Building Block for RF and local oscillator signal distribution

High Power Switched Filter Banks
100W+ VHF/UHF Bands, 50W L Band / S Band