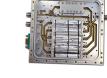

#### Switch Matrix Systems

- Electromechanical
- Solid State
- Non-Blocking
- Full Fan In/Out
- Highly Scalable and Modular
- Trouble-free Maintenance for Field Upgrades and Repair
- 1U/2U/3U/4U Rack Mountable Enclosures

# Custom Configured Switching Systems

Systems are fully controlled through controller modules with Windows based PC and removable hard drive.

#### L-Band

4x48 Solid State Fan-Out Switch; 48x4 Solid State Fan-In Switch; 8x2 Electromechanical Switch; LCD Touch Screen; Ethernet with SNMP Protocol