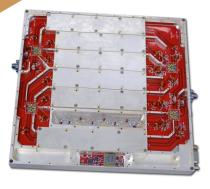

# INTEGRATED MICROWAVE ASSEMBLIES (IMAS)

6-18 GHz, Radar Warning Receiver Building Block for RF and local oscillator signal distribution

High Power Switched Filter Banks
100W+ VHF/UHF Bands, 50W L Band / S Band

#### ICE5200 / ICE3009 VHF/UHF Filter/Amplifier

Multi-Band, High Power, High Selectivity Half Duplex Transmit and Receive Filter/Amplifier. Reduces broadband noise in transmit mode of operation and reduces interfering signals at the transceiver's RF input in receive mode. Supports SINCGARS, HAVEQUICK,SATURN waveforms. Optimized for SWaP-C