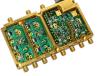

# INTEGRATED MICROWAVE ASSEMBLIES (IMAS)

6-18 GHz, Radar Warning Receiver Building Block for RF and local oscillator signal distribution

High Power Switched Filter Banks
100W+ VHF/UHF Bands, 50W L Band / S Band

#### **NEXT GENERATION INTEGRATED MICROWAVE ASSEMBLIES**