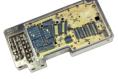

# INTEGRATED MICROWAVE ASSEMBLIES (IMAS)

6-18 GHz, Radar Warning Receiver Building Block for RF and local oscillator signal distribution

High Power Switched Filter Banks
100W+ VHF/UHF Bands, 50W L Band / S Band

#### **NEXT GENERATION INTEGRATED MICROWAVE ASSEMBLIES**