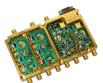

# INTEGRATED MICROWAVE ASSEMBLIES (IMAS)

6-18 GHz, Radar Warning Receiver Building Block for RF and local oscillator signal distribution

High Power Switched Filter Banks
100W+ VHF/UHF Bands, 50W L Band / S Band

#### **NEXT GENERATION INTEGRATED MICROWAVE ASSEMBLIES**