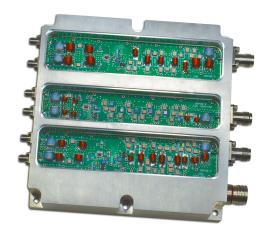

18 GHz IMA

2-18 GHz 7-CHANNEL SWITCHED FILTER BANKS

MICROWAVE PRODUCTS GROUP (MPG) **OFFERS CUSTOM AND** STANDARD DESIGNS SUPPORTING SOME OF **TODAY'S MOST** CHALLENGING AEROSPACE, MILITARY, COMMERCIAL, AND SPACE APPLICATIONS.

7-Channel, Switched Filter Bank 42-4000 MHz switched filter bank with low in-band video leakage.

# 2-18 GHz, Preselector Reconfigurable Filter Bank for ESM receivers

8 independent switchable channels, allowing user to dynamically change the passband performance on a pulse by pulse basis.

2-18 GHz, Switched Filter Bank for ESM System

Preselector 8-channels 50n sec switch time. Built in test oscillator functionality and independent IF filter