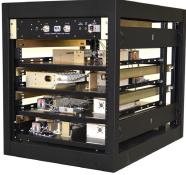

#### Switch Matrix Systems

- Electromechanical
- Solid State
- Non-Blocking
- Full Fan In/Out
- Highly Scalable and Modular
- Trouble-free Maintenance for Field Upgrades and Repair
- 1U/2U/3U/4U Rack Mountable Enclosures

# Custom Configured Switching Systems

Systems are fully controlled through controller modules with Windows based PC and removable hard drive.

#### L-Band

4x48 Solid State Fan-Out Switch; 48x4 Solid State Fan-In Switch; 8x2 Electromechanical Switch; LCD Touch Screen; Ethernet with SNMP Protocol