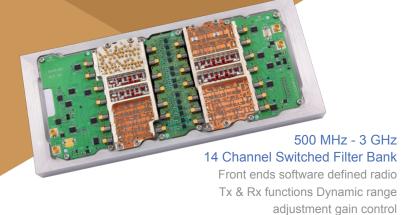

# INTEGRATED MICROWAVE ASSEMBLIES (IMAS)

6-18 GHz, Radar Warning Receiver Building Block for RF and local oscillator signal distribution

High Power Switched Filter Banks
100W+ VHF/UHF Bands, 50W L Band / S Band

# 2-18 GHz, Preselector Reconfigurable Filter Bank for ESM receivers

8 independent switchable channels, allowing user to dynamically change the passband performance on a pulse by pulse basis.

2-18 GHz, Switched Filter Bank for ESM System

Preselector 8-channels 50n sec switch time. Built in test oscillator functionality and independent IF filter