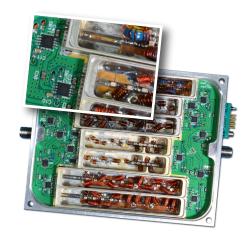

# INTEGRATED MICROWAVE ASSEMBLIES (IMAS)

6-18 GHz, Radar Warning Receiver Building Block for RF and local oscillator signal distribution

High Power Switched Filter Banks
100W+ VHF/UHF Bands, 50W L Band / S Band

7-Channel, Switched Filter Bank 42-4000 MHz switched filter bank with low in-band video leakage.