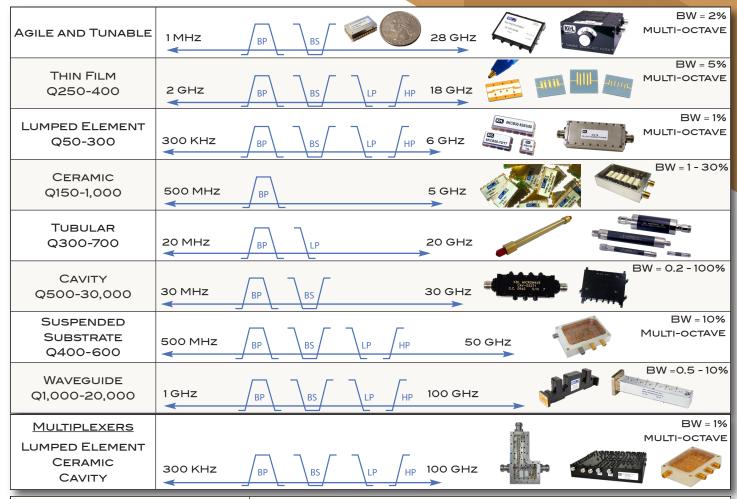

systems



#### L-Band

4x48 Solid State Fan-Out Switch; 48x4 Solid State Fan-In Switch; 8x2 Electromechanical Switch; LCD Touch Screen; Ethernet with SNMP Protocol



#### ICE5200 / ICE3009 VHF/UHF Filter/Amplifier

Multi-Band, High Power, High Selectivity Half Duplex Transmit and Receive Filter/Amplifier. Reduces broadband noise in transmit mode of operation and reduces interfering signals at the transceiver's RF input in receive mode. Supports SINCGARS, HAVEQUICK,SATURN waveforms. Optimized for SWaP-C



#### **Custom Configured Systems**

- Switch Matrices
- Filters, Tunable or Fixed
- Attenuators
- Amplifiers



#### Custom Synthesizers

Direct to Digital Synthesizer
 500 MHz - 26 GHz Frequency of Operation

Constantly Adjustable Full Phase Lock Loop (PLL)

# ADDITIONAL MPG PRODUCTS



# SOLID STATE PIN DIODE

100 MHz - 18 GHz, SPDT - SP8T SWITCHING SPEED: 100 & 250 NSEC MAX. HIGH POWER OPTIONS AVAILABLE SPACE QUALIFIED OPTIONS AVAILABLE



SP9T SWITCH







#### COAXIAL

DC - 26.5 GHz, DC - 40 GHz
SPDT, DPDT, SP3T-SP14T3
ACTUATOR: FAILSAFE, NORMALLY OPEN,
LATCHING SELF CUTOFF
OPTIONS: INTERNAL OR EXTERNAL
TERMINATIONS
SPACE QUALIFIED OPTIONS AVAILABLE

#### WAVEGUIDE

WR62, WR75, WR90, WR112\*

SPTD & DPDT

LATCHING ACTUATOR

\*OTHER OPTIONS AVAILABLE

SPACE QUALIFIED OPTIONS AVAILABLE







INIATURE MECHANICAL AND RELIANT HIGH REPEATABILITY AVAILABLE













SWITCHES ARE NORMALLY CONTROLLED VIA DC POWER, TTL, OR CANBUS MESSAGING; OTHER CONTROL MAY BE AVAILABLE UPON REQUEST.















MICROWAVE PRODUCTS GROUP UNIFIES THE HERITAGE, PRODUCT LEADERSHIP AND IN