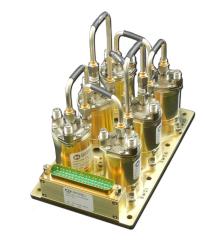

#### Tunable Multicoupler

Basic 4 Port Multicoupler
Enables 4 Transceivers to Share a Single Antenna
3 Pole Bandpass Filter
50 dB Isolation at 3 MHz Channel Spacing

MPG IS VERTICALLY INTEGRATED AND IS

WELL-POSITIONED TO DEVELOP AND DELIVER

#### Digitally Controlled Tunable Rack Assemblies

- Bandpass and Bandstop Options
- Tunable Center Frequency
- Tunable Bandwidth
- Tune over Multi-octave Ranges
- Suitable for LTE and WiFi Testing