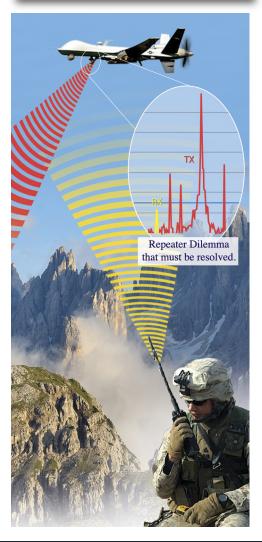

#### **COSITE COMMUNICATION INTERFERENCE SOLUTIONS**

IDEAL FOR SIGINT & COMINT APPLICATIONS, ABOARD SHIPS AND ISR AIRCRAFT, DF (DIRECTION FINDING) SYSTEMS AND OTHER SENSITIVE RF SYSTEMS.

MPG IS THE PREMIER PROVIDER OF SOLUTIONS FOR COMMUNICATIONS CHALLENGES ARISING FROM RF INTERFERENCE. OUR PRODUCTS ENABLE MILITARY PLATFORMS TO SIMULTANEOUSLY OPERATE MULTIPLE RADIOS ON THE SAME PLATFORM WITHOUT DEGRADATION IN PERFORMANCE, RANGE OR COMPROMISES IN CON-OPS. OUR INTEGRATED COSITE EQUIPMENT (ICE) LINE OF PRODUCTS ARE INCORPORATED BETWEEN RADIOS AND ANTENNAS TO ENABLE SIMULTANEOUS OPERATION OF ALL YOUR COMMUNICATIONS, RADAR, SIGINT/COMINT AND OTHER RF SYSTEMS.

TODAY'S ELECTROMAGNETIC (EM) ENVIRONMENT HAS PROVOKED NEW TECHNOLOGIES.

- MULTI-ROLE DEVICES AND PLATFORMS
- SMALLER, LIGHTER, COST EFFECTIVE SOLUTIONS

#### **COSITE ANALYSIS &**

MAXIMIZING INTEGRATION IS KEY TO OFFERING THE BEST POSSIBLE PERFORMANCE IN A SMALL FORM FACTOR. WE OFFER INNOVATIVE LOW RISK SOLUTIONS, BY UTILIZING OUR EXPERTISE IN INTEGRATED SMALL MULTIFUNCTION, MODULAR SUB-SYSTEMS.