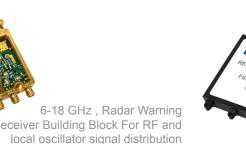

INTEGRATED MICROWAVE

500 MHz - 3 GHz

shifting gain control

**ASSEMBLIES** (IMAS)

14 Channel Switch Filter Bank

Front ends software defined radio

Tx & Rx functions Dynamic range

2-18 GHz, Preselector Reconfigurable Filter Bank for ESM receivers 8 independent switchable channels, allowing user to dynamically change the passband performance on a pulse by pulse basis.