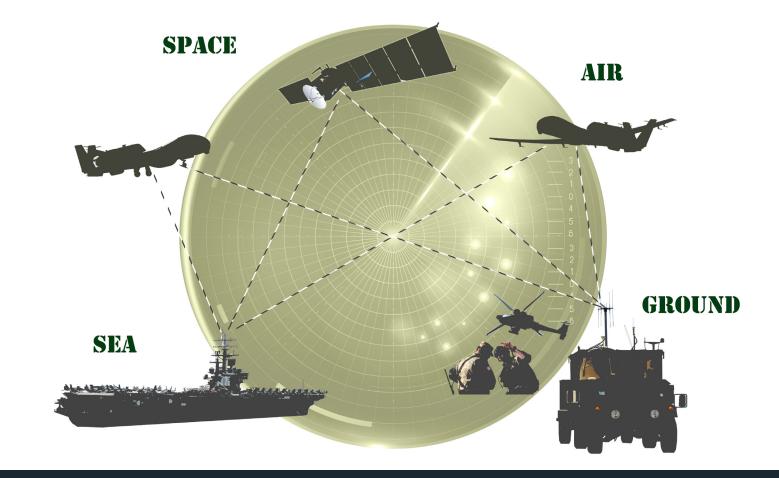

#### **PRESENT AND FUTURE DYNAMIC THREATS**

### EW APPLICATIONS

#### IDEAL FOR:

RADAR & ELECTRONIC WARFARE (EW) SYSTEMS

- COMMAND & CONTROL VEHICLES (GROUND, NAVAL, AIRBORNE)
- SOFTWARE DEFINED RADIOS (SDR)
- \* FORCE PROTECTION SOLUTIONS