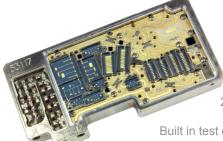

AS FILTER & SWITCH EXPERTS, MPG HAS BUILT ON A HISTORIC REPUTATION OF QUALITY AND PERFORMANCE BY ADDING ACTIVE CAPABILITY AROUND OUR PASSIVE RF DEVICES. MULTIPLE FUNCTIONS CAN BE CARRIED OUT BY A SINGLE SELF-CONTAINED BLOCK INCORPORATING AMPLIFICATION/GAIN CONTROL, TEMPERATURE COMPENSATION AND OFFSETS, WE PROVIDE DIGITAL FUNCTIONALITY USING FPGA CONTROL & CALIBRATION.

INTEGRATED MICROWAVE

500 MHz - 3 GHz

shifting gain control

**ASSEMBLIES** (IMAS)

14 Channel Switch Filter Bank

Front ends software defined radio

Tx & Rx functions Dynamic range

2-18 GHz, Preselector Reconfigurable Filter Bank for ESM receivers 8 independent switchable channels, allowing user to dynamically change the passband performance on a pulse by pulse basis.