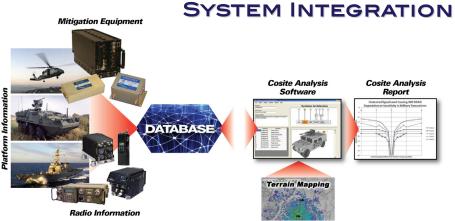

#### **COSITE COMMUNICATION INTERFERENCE SOLUTIONS**

IDEAL FOR SIGINT & COMINT APPLICATIONS, ABOARD SHIPS AND ISR AIRCRAFT, DF (DIRECTION FINDING) SYSTEMS AND OTHER SENSITIVE RF SYSTEMS.

MPG IS THE PREMIER PROVIDER OF SOLUTIONS FOR COMMUNICATIONS CHALLENGES ARISING FROM RF INTERFERENCE. OUR PRODUCTS ENABLE MILITARY PLATFORMS TO SIMULTANEOUSLY OPERATE MULTIPLE RADIOS ON THE SAME PLATFORM WITHOUT DEGRADATION IN PERFORMANCE, RANGE OR COMPROMISES IN CON-OPS. OUR INTEGRATED COSITE EQUIPMENT (ICE) LINE OF PRODUCTS ARE INCORPORATED BETWEEN RADIOS AND ANTENNAS TO ENABLE SIMULTANEOUS OPERATION OF ALL YOUR COMMUNICATIONS, RADAR, SIGINT/COMINT AND OTHER RF SYSTEMS.

#### **COSITE ANALYSIS &**

MAXIMIZING INTEGRATION IS KEY TO OFFERING THE BEST POSSIBLE PERFORMANCE IN A SMALL FORM FACTOR. WE OFFER INNOVATIVE LOW RISK SOLUTIONS, BY UTILIZING OUR EXPERTISE IN INTEGRATED SMALL MULTIFUNCTION, MODULAR SUB-SYSTEMS.