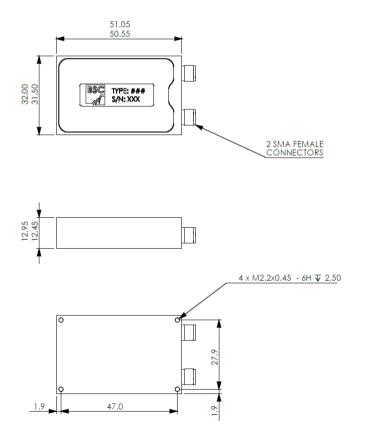

1.8425 GHz 3.0 dB max 1.805 to 1.88 GHz 14 dB min 50 dB min 50 dB min 2 W CW max -10 to 50°C SMA Female Matt Black

Outline: