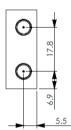

1.8425 GHz 3.0 dB max 1.805 to 1.88 GHz 14 dB min 50 dB min 50 dB min 2 W CW max -10 to 50°C SMA Female Matt Black

Outline: