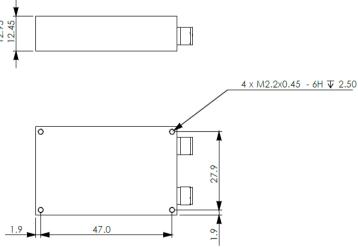

Stirling Park, Bleriot Way Clifton Moor, York, YO30 4WU. UK Telephone: +44 (0) 1904 694250

E-mail: <a href="mailto:sales@bscfilters.com">sales@bscfilters.com</a>
Web-site: <a href="mailto:www.bscfilters.com">www.bscfilters.com</a>

## **CERAMIC BANDPASS FILTER**

This filter is designed to cover the WCDMA GSM LTE Band 8 with low loss and high roll-off at the band edges. Primarily designed for use in GSM jammers.

**SMA Female** 

Matt Black

Centre Frequency: 942.5 MHz Insertion Loss at Centre Frequency: 4.5 dB max 2 dB Passband: 925 to 960 MHz Return Loss: 14 dB min Rejection from DC to 888 MHz: 50 dB min Rejection from 997 MHz to 8.0 GHz: 50 dB min Power Handling: 2 W CW max Operating temperature: -10 to 50°C

BSC TYPE: ###
s/N: XXX

## Outline:

Connectors:

**External Finish:**