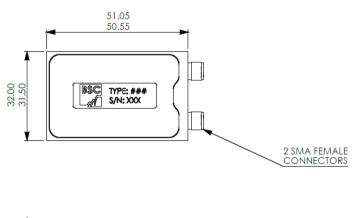

## **CERAMIC BANDPASS FILTER**

This filter is designed to cover the WCDMA GSM LTE Band 8 with low loss and high roll-off at the band edges. Primarily designed for use in GSM jammers.

**SMA Female** 

Matt Black

BSC TYPE: ###
s/N: XXX

## Outline:

Connectors:

**External Finish:** 