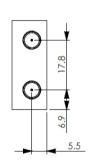

1 Stirling Park, Bleriot Way Clifton Moor, York, YO30 4WU. UK Telephone: +44 (0) 1904 694250

E-mail: <a href="mailto:sales@bscfilters.com">sales@bscfilters.com</a>
Web-site: <a href="mailto:www.bscfilters.com">www.bscfilters.com</a>

## **CERAMIC BANDPASS FILTER**

This filter is designed to cover the WCDMA GSM LTE Band 8 with low loss and high roll-off at the band edges. Primarily designed for use in GSM jammers.

**SMA Female** 

Matt Black

Centre Frequency: 942.5 MHz Insertion Loss at Centre Frequency: 4.5 dB max 2 dB Passband: 925 to 960 MHz Return Loss: 14 dB min Rejection from DC to 888 MHz: 50 dB min Rejection from 997 MHz to 8.0 GHz: 50 dB min Power Handling: 2 W CW max Operating temperature: -10 to 50°C

BSC TYPE: ###
s/N: XXX

## Outline:

Connectors:

**External Finish:**