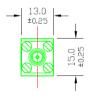

## **SATCOM 398-01**

BSC Filters Limited 10-11 Stirling Park, Bleriot Way Clifton Moor, York, YO30 4WU. UK Telephone: +44 (0) 1904 694250

E-mail: sales@bscfilters.com Web-site: www.bscfilters.com

## Ku BAND RECEIVE FILTER

Designed for compact receivers, this combline filter offers low loss and high transmit rejection in a compact package, with coaxial connectors for ease of integration.

Passband: 10.7 to 12.75 GHz

Insertion Loss: 1.0 dB max 14 dB min Return Loss: Rejection from 2.0 GHz to 8.5 GHz: 50 dB min Rejection from 14.5 to 18.0 GHz: 50 dB min Power Handling: 1 mW max Operating temperature: -55 to 50°C Connectors: **SMA Female External Finish:** Matt Black

## Outline: