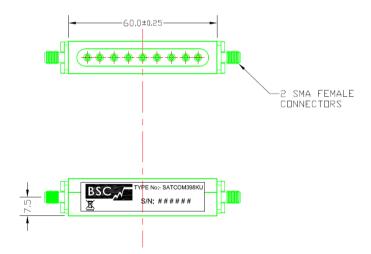

## **SATCOM 398-01**

BSC Filters Limited 10-11 Stirling Park, Bleriot Way Clifton Moor, York, YO30 4WU. UK Telephone: +44 (0) 1904 694250

E-mail: sales@bscfilters.com Web-site: www.bscfilters.com

## Ku BAND RECEIVE FILTER

Designed for compact receivers, this combline filter offers low loss and high transmit rejection in a compact package, with coaxial connectors for ease of integration.

Passband: 10.7 to 12.75 GHz

Insertion Loss: 1.0 dB max 14 dB min Return Loss: Rejection from 2.0 GHz to 8.5 GHz: 50 dB min Rejection from 14.5 to 18.0 GHz: 50 dB min Power Handling: 1 mW max Operating temperature: -55 to 50°C Connectors: **SMA Female External Finish:** Matt Black

## Outline: