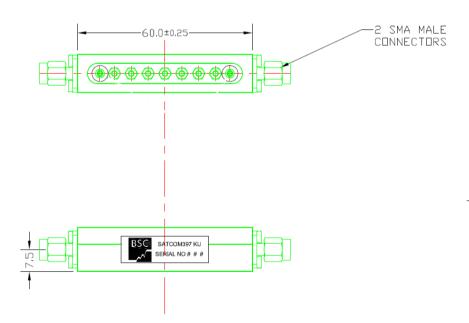

## Ku BAND RECEIVE FILTER

Designed for compact receivers, this combline filter offers low loss and high transmit rejection in a compact package, with coaxial connectors for ease of integration.

| Passband:                        | 10.7 to 12.75 GHz |
|----------------------------------|-------------------|
| Insertion Loss:                  | 1.2 dB max        |
| Return Loss:                     | 15 dB min         |
| Passband Ripple over any 72 MHz: | 0.3 dB pp max     |
| Group Delay over passband:       | 2 nS pp max       |
| Group Delay over any 36 MHz:     | 1 nS pp max       |
| Rejection from DC to 9.5 GHz:    | 60 dB min         |
| Rejection from 14.0 to 24.0 GHz: | 40 dB min         |
| Power Handling:                  | 1 W max           |
| Operating temperature:           | -0 to 70°C        |
| Connectors:                      | SMA Male          |
| External Finish:                 | Matt Black        |
|                                  |                   |

Outline:

13.0 ±0.25