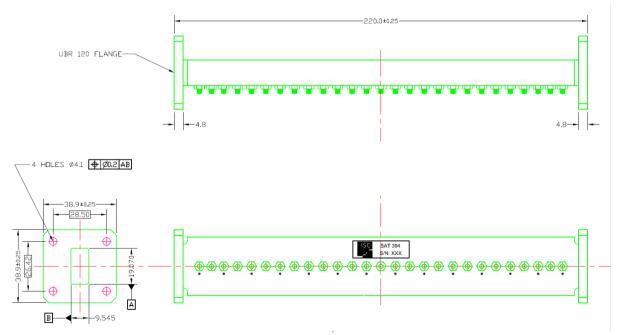

Specifically designed for feed arm integration, this Ku Band receive filter offers low passband loss and high rejection of transmitted power protecting the LNB from desensitisation. With flat group delay, signal waveforms are preserved. Painted white with waveguide flanges, the filter is suitable for external use.

Outline: