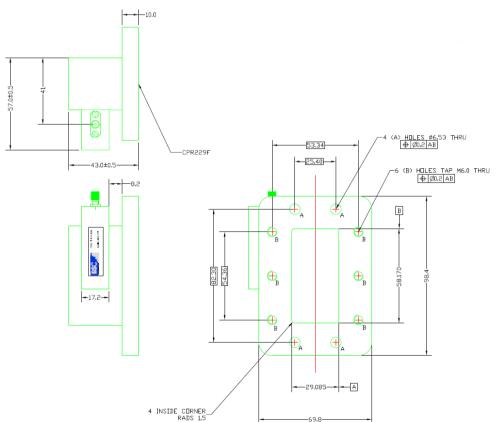

Way Clifton Moor, York, YO30 4WU. UK Telephone: +44 (0) 1904 694250 E-mail: <u>sales@bscfilters.com</u> Web-site: <u>www.bscfilters.com</u>

## C BAND RECEIVE FILTER TRANSITION

Taking advantage of its world leading filter design, BSC are able to offer a filter transition from waveguide to coax over an extended C Band Rx frequency range, whilst also offering low insertion loss, flat group delay and high Tx rejection characteristics. Ideal when space is at a premium.

Passband: Insertion Loss: Return Loss: Rejection from 5.85 to 6.75 GHz: Group Delay:

Power Handling: Operating temperature: Input Connector: Output Connector: External Finish: 3.4 to 4.2 GHz 0.2 dB max 15 dB min 60 dB min 1 nS / 40 MHz 5 nS whole band 5 W max -20 to 60°C SMA Female CPR229G Flange White Gloss Epoxy

Outline: