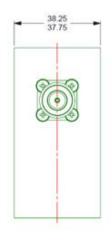

ters.com</a>
Web-site: <a href="mailto:www.bscfilters.com">www.bscfilters.com</a>

## **GPS NOTCH FILTER**

BSC offer a wide range of high performance filters for GPS applications. The GPS 516 filter is a compact notch filter centred on GPS L1. Fitted to the output of high power transmitters in a ruggedized environment it allows simultaneous operation of the high power transmitter whilst protecting co-located GPS L1 receivers by over 60dB.

Passband: 500 to 1500 MHz

1750 to 2500 MHz

Passband Insertion Loss: 1.5 dB max Return Loss: 12 dB min Rejection from 1575 to 1626.5 MHz: 30 dB min

1570 to 1581 MHz: 60 dB min 1616 to 1627 MHz: 50 dB min

Power Handling from 500 to 2500 MHz: 100 W CW max Operating temperature: -33 to 55°C Connectors: N-Type Female Finish: Matt Black



## Outline: