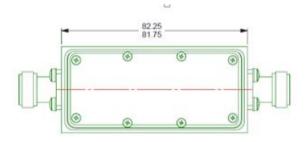

ilters.com</a>
Web-site: <a href="mailto:www.bscfilters.com">www.bscfilters.com</a>

## **GPS NOTCH FILTER**

BSC offer a wide range of high performance filters for GPS applications. The GPS 516 filter is a compact notch filter centred on GPS L1. Fitted to the output of high power transmitters in a ruggedized environment it allows simultaneous operation of the high power transmitter whilst protecting co-located GPS L1 receivers by over 60dB.

Passband: 500 to 1500 MHz

1750 to 2500 MHz

Passband Insertion Loss: 1.5 dB max Return Loss: 12 dB min Rejection from 1575 to 1626.5 MHz: 30 dB min

1570 to 1581 MHz: 60 dB min 1616 to 1627 MHz: 50 dB min

Power Handling from 500 to 2500 MHz: 100 W CW max Operating temperature: -33 to 55°C Connectors: N-Type Female Finish: Matt Black



## Outline: