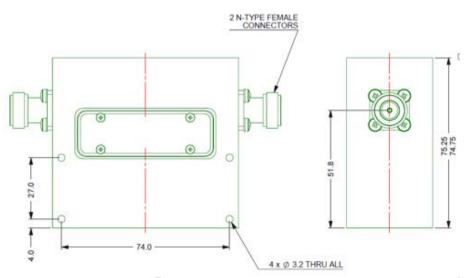

rs.com</a>
Web-site: <a href="mailto:www.bscfilters.com">www.bscfilters.com</a>

## **GPS NOTCH FILTER**

BSC offer a wide range of high performance filters for GPS applications. The GPS 516 filter is a compact notch filter centred on GPS L1. Fitted to the output of high power transmitters in a ruggedized environment it allows simultaneous operation of the high power transmitter whilst protecting co-located GPS L1 receivers by over 60dB.

Passband: 500 to 1500 MHz

1750 to 2500 MHz

Passband Insertion Loss: 1.5 dB max Return Loss: 12 dB min Rejection from 1575 to 1626.5 MHz: 30 dB min

1570 to 1581 MHz: 60 dB min 1616 to 1627 MHz: 50 dB min

Power Handling from 500 to 2500 MHz: 100 W CW max Operating temperature: -33 to 55°C Connectors: N-Type Female Finish: Matt Black



## Outline: