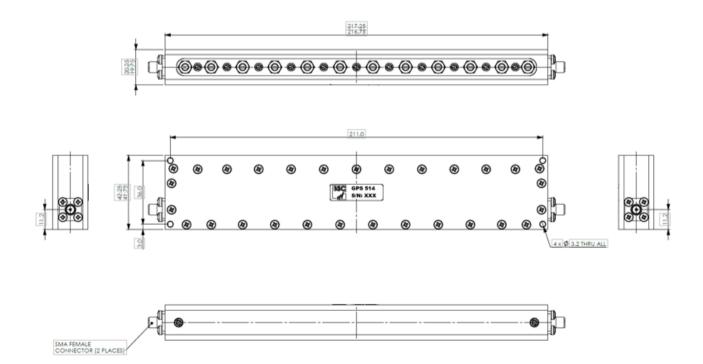

r, York, YO30 4WU. UK Telephone: +44 (0) 1904 694250

E-mail: <a href="mailto:sales@bscfilters.com">sales@bscfilters.com</a>
Web-site: <a href="mailto:www.bscfilters.com">www.bscfilters.com</a>

## **GPS BANDPASS FILTER**

BSC offer a wide range of high performance filters for GPS applications. The GPS 514 filter is a narrowband bandpass filter designed to work with GPS L1 frequencies. Offering low insertion loss and high out of band rejection this filter lends itself well to integration with receiver systems.

Passband: 1545 to 1605 MHz

Passband Insertion Loss: 2.0 dB max Return Loss: 14 dB min Rejection from DC to 1520 MHz: 40 dB min Rejection at 1613 MHz: 40 dB min Power Handling: 5 W CW max Operating temperature: 0 to 50°C Connectors: **SMA Female** Finish: Matt Black



## Outline: