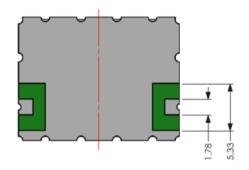

Stirling Park, Bleriot Way Clifton Moor, York, YO30 4WU. UK Telephone: +44 (0) 1904 694250

E-mail: sales@bscfilters.com Web-site: www.bscfilters.com

## **GPS BANDPASS FILTER**

BSC offer a wide range of high performance filters for GPS applications. The GPS 510 filter is a narrow band surface mount bandpass filter designed to work with GPS L5 frequencies. Suitable for reflow soldering this compact filter is designed to be integrated within a receiver module.

Passband: 1148 to 1204 MHz

Passband Insertion Loss: 3.2 dB max
Return Loss: 12 dB min
Rejection at 500 MHz: 50 dB min

 1091 MHz:
 40 dB min

 1350 MHz:
 20 dB min

 2500 MHz:
 30 dB min

Power Handling: 1 W CW max Operating temperature: -40 to 85°C

Maximum Reflow Temperature: 235°C

Connectors: Surface Mount



## Outline: