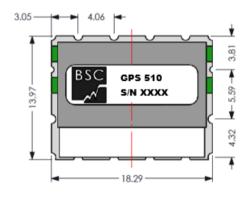

0-11 Stirling Park, Bleriot Way Clifton Moor, York, YO30 4WU. UK Telephone: +44 (0) 1904 694250

E-mail: sales@bscfilters.com Web-site: www.bscfilters.com

## **GPS BANDPASS FILTER**

BSC offer a wide range of high performance filters for GPS applications. The GPS 510 filter is a narrow band surface mount bandpass filter designed to work with GPS L5 frequencies. Suitable for reflow soldering this compact filter is designed to be integrated within a receiver module.

Passband: 1148 to 1204 MHz

Passband Insertion Loss: 3.2 dB max
Return Loss: 12 dB min
Rejection at 500 MHz: 50 dB min

 1091 MHz:
 40 dB min

 1350 MHz:
 20 dB min

 2500 MHz:
 30 dB min

Power Handling: 1 W CW max Operating temperature: -40 to 85°C

Maximum Reflow Temperature: 235°C

Connectors: Surface Mount



## Outline: