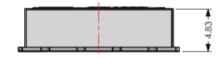

11 Stirling Park, Bleriot Way Clifton Moor, York, YO30 4WU. UK Telephone: +44 (0) 1904 694250

E-mail: sales@bscfilters.com Web-site: www.bscfilters.com

## **GPS BANDPASS FILTER**

BSC offer a wide range of high performance filters for GPS applications. The GPS 510 filter is a narrow band surface mount bandpass filter designed to work with GPS L5 frequencies. Suitable for reflow soldering this compact filter is designed to be integrated within a receiver module.

Passband: 1148 to 1204 MHz

Passband Insertion Loss: 3.2 dB max
Return Loss: 12 dB min
Rejection at 500 MHz: 50 dB min

 1091 MHz:
 40 dB min

 1350 MHz:
 20 dB min

 2500 MHz:
 30 dB min

Power Handling: 1 W CW max Operating temperature: -40 to 85°C

Maximum Reflow Temperature: 235°C

Connectors: Surface Mount



## Outline: