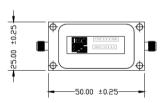

## EW 456-01

BSC Filters Limited 10-11 Stirling Park, Bleriot Way Clifton Moor, York, YO30 4WU. UK Telephone: +44 (0) 1904 694250

E-mail: <u>sales@bscfilters.com</u>
Web-site: <u>www.bscfilters.com</u>

## SUSPENDED SUBSTRATE BANDPASS FILTER

This Ku Band filter is ideal for use in the front end of Ku Band receivers. It also offers good isolation over the entire EW spectrum.

Passband: 13.96 to 18.0 GHz

**Insertion Loss:** 1.5 dB max **Return Loss:** 12 dB min Rejection from DC to 12.1 GHz: 50 dB min Rejection from 20.4 to 26.0 GHz: 50 dB min Power Handling: +20 dBm max Operating temperature: 0 to 50°C Connectors: SMA Female External Finish: Matt Black

## Outline: