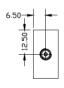

## EW 456-01

BSC Filters Limited 10-11 Stirling Park, Bleriot Way Clifton Moor, York, YO30 4WU. UK Telephone: +44 (0) 1904 694250

E-mail: <u>sales@bscfilters.com</u>
Web-site: <u>www.bscfilters.com</u>

## SUSPENDED SUBSTRATE BANDPASS FILTER

This Ku Band filter is ideal for use in the front end of Ku Band receivers. It also offers good isolation over the entire EW spectrum.

Passband: 13.96 to 18.0 GHz

**Insertion Loss:** 1.5 dB max **Return Loss:** 12 dB min Rejection from DC to 12.1 GHz: 50 dB min Rejection from 20.4 to 26.0 GHz: 50 dB min Power Handling: +20 dBm max Operating temperature: 0 to 50°C Connectors: SMA Female External Finish: Matt Black

## Outline: