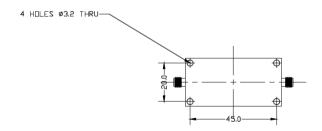

## EW 456-01

BSC Filters Limited 10-11 Stirling Park, Bleriot Way Clifton Moor, York, YO30 4WU. UK Telephone: +44 (0) 1904 694250

E-mail: <u>sales@bscfilters.com</u>
Web-site: <u>www.bscfilters.com</u>

## SUSPENDED SUBSTRATE BANDPASS FILTER

This Ku Band filter is ideal for use in the front end of Ku Band receivers. It also offers good isolation over the entire EW spectrum.

Passband: 13.96 to 18.0 GHz

**Insertion Loss:** 1.5 dB max **Return Loss:** 12 dB min Rejection from DC to 12.1 GHz: 50 dB min Rejection from 20.4 to 26.0 GHz: 50 dB min Power Handling: +20 dBm max Operating temperature: 0 to 50°C Connectors: SMA Female External Finish: Matt Black

## Outline: