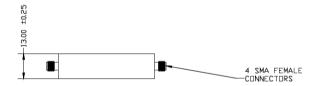

## SUSPENDED SUBSTRATE BANDPASS FILTER

This Ku Band filter is ideal for use in the front end of Ku Band receivers. It also offers good isolation over the entire EW spectrum.

Passband: 13.96 to 18.0 GHz

**Insertion Loss:** 1.5 dB max **Return Loss:** 12 dB min Rejection from DC to 12.1 GHz: 50 dB min Rejection from 20.4 to 26.0 GHz: 50 dB min Power Handling: +20 dBm max Operating temperature: 0 to 50°C Connectors: SMA Female External Finish: Matt Black

## Outline: