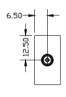

## EW 454-01

BSC Filters Limited 10-11 Stirling Park, Bleriot Way Clifton Moor, York, YO30 4WU. UK Telephone: +44 (0) 1904 694250

E-mail: sales@bscfilters.com Web-site: www.bscfilters.com

## SUSPENDED SUBSTRATE BANDPASS FILTER

This C Band filter is ideal for use in the front end of C Band receivers or as an IF filter within a superhet receiver. It also offers good isolation over the entire military spectrum.

Passband: 3.96 to 8.04 GHz **Insertion Loss:** 1.5 dB max **Return Loss:** 12 dB min Rejection from DC to 3.4 GHz: 50 dB min Rejection from 9.1 to 18.0 GHz: 50 dB min Power Handling: +20 dBm max 0 to 50°C Operating temperature: Connectors: **SMA Female** Matt Black External Finish:

## Outline: