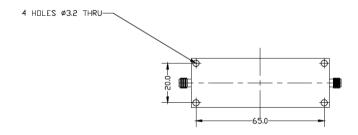

## EW 454-01

BSC Filters Limited 10-11 Stirling Park, Bleriot Way Clifton Moor, York, YO30 4WU. UK Telephone: +44 (0) 1904 694250

E-mail: sales@bscfilters.com Web-site: www.bscfilters.com

## SUSPENDED SUBSTRATE BANDPASS FILTER

This C Band filter is ideal for use in the front end of C Band receivers or as an IF filter within a superhet receiver. It also offers good isolation over the entire military spectrum.

Passband: 3.96 to 8.04 GHz **Insertion Loss:** 1.5 dB max **Return Loss:** 12 dB min Rejection from DC to 3.4 GHz: 50 dB min Rejection from 9.1 to 18.0 GHz: 50 dB min Power Handling: +20 dBm max 0 to 50°C Operating temperature: Connectors: **SMA Female** Matt Black External Finish:

## Outline: