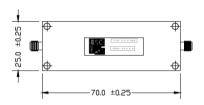

## EW 454-01

BSC Filters Limited 10-11 Stirling Park, Bleriot Way Clifton Moor, York, YO30 4WU. UK Telephone: +44 (0) 1904 694250

E-mail: sales@bscfilters.com Web-site: www.bscfilters.com

## SUSPENDED SUBSTRATE BANDPASS FILTER

This C Band filter is ideal for use in the front end of C Band receivers or as an IF filter within a superhet receiver. It also offers good isolation over the entire military spectrum.

Passband: 3.96 to 8.04 GHz **Insertion Loss:** 1.5 dB max **Return Loss:** 12 dB min Rejection from DC to 3.4 GHz: 50 dB min Rejection from 9.1 to 18.0 GHz: 50 dB min Power Handling: +20 dBm max 0 to 50°C Operating temperature: Connectors: **SMA Female** Matt Black External Finish:

## Outline: