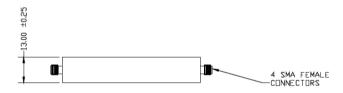

## EW 454-01

BSC Filters Limited 10-11 Stirling Park, Bleriot Way Clifton Moor, York, YO30 4WU. UK Telephone: +44 (0) 1904 694250

E-mail: sales@bscfilters.com Web-site: www.bscfilters.com

## SUSPENDED SUBSTRATE BANDPASS FILTER

This C Band filter is ideal for use in the front end of C Band receivers or as an IF filter within a superhet receiver. It also offers good isolation over the entire military spectrum.

Passband: 3.96 to 8.04 GHz **Insertion Loss:** 1.5 dB max **Return Loss:** 12 dB min Rejection from DC to 3.4 GHz: 50 dB min Rejection from 9.1 to 18.0 GHz: 50 dB min Power Handling: +20 dBm max 0 to 50°C Operating temperature: Connectors: **SMA Female** Matt Black External Finish:

## Outline: