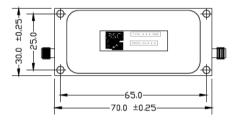

## EW 452-01

BSC Filters Limited 10-11 Stirling Park, Bleriot Way Clifton Moor, York, YO30 4WU. UK Telephone: +44 (0) 1904 694250

E-mail: sales@bscfilters.com Web-site: www.bscfilters.com

## SUSPENDED SUBSTRATE BANDPASS FILTER

This S Band filter is ideal for use in the front end of S Band receivers or as an IF filter within a superhet receiver. It also offers good isolation over the entire military spectrum.

Passband: 1.96 to 4.04 GHz **Insertion Loss:** 1.5 dB max Return Loss: 12 dB min Rejection from DC to 1.7 GHz: 50 dB min Rejection from 4.6 to 18.0 GHz: 50 dB min Power Handling: +20 dBm max 0 to 50°C Operating temperature: Connectors: **SMA Female** External Finish: Matt Black

## Outline: