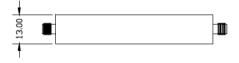

## EW 452-01

BSC Filters Limited 10-11 Stirling Park, Bleriot Way Clifton Moor, York, YO30 4WU. UK Telephone: +44 (0) 1904 694250

E-mail: sales@bscfilters.com Web-site: www.bscfilters.com

## SUSPENDED SUBSTRATE BANDPASS FILTER

This S Band filter is ideal for use in the front end of S Band receivers or as an IF filter within a superhet receiver. It also offers good isolation over the entire military spectrum.

Passband: 1.96 to 4.04 GHz **Insertion Loss:** 1.5 dB max Return Loss: 12 dB min Rejection from DC to 1.7 GHz: 50 dB min Rejection from 4.6 to 18.0 GHz: 50 dB min Power Handling: +20 dBm max 0 to 50°C Operating temperature: Connectors: **SMA Female** External Finish: Matt Black

## Outline: