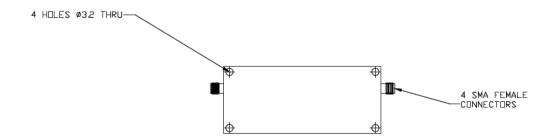

## EW 452-01

BSC Filters Limited 10-11 Stirling Park, Bleriot Way Clifton Moor, York, YO30 4WU. UK Telephone: +44 (0) 1904 694250

E-mail: sales@bscfilters.com Web-site: www.bscfilters.com

## SUSPENDED SUBSTRATE BANDPASS FILTER

This S Band filter is ideal for use in the front end of S Band receivers or as an IF filter within a superhet receiver. It also offers good isolation over the entire military spectrum.

Passband: 1.96 to 4.04 GHz **Insertion Loss:** 1.5 dB max Return Loss: 12 dB min Rejection from DC to 1.7 GHz: 50 dB min Rejection from 4.6 to 18.0 GHz: 50 dB min Power Handling: +20 dBm max 0 to 50°C Operating temperature: Connectors: **SMA Female** External Finish: Matt Black

## Outline: