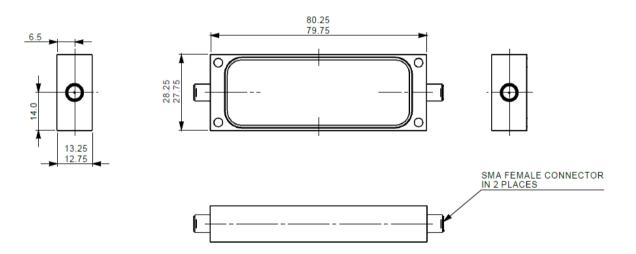

DC to 3.6 GHz 0.7 dB max 0.6 nS max ±30° max 14 dB min 50 dB min +20 dBm max 0 to 50°C SMA Female Matt Black

Outline: