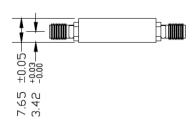

## EW 437-01

BSC Filters Limited 10-11 Stirling Park, Bleriot Way Clifton Moor, York, YO30 4WU. UK Telephone: +44 (0) 1904 694250

E-mail: sales@bscfilters.com Web-site: www.bscfilters.com

## SUSPENDED SUBSTRATE HIGHPASS FILTER

This Ku Band receive filter can be used in banded systems to provide isolation from co-located L, S and C band emitters. Its compact size lends itself to high levels of integration.

12.0 to 20.0 GHz Passband: **Insertion Loss:** 1.5 dB max Return Loss: 10 dB min Rejection from DC to 8.5 GHz: 60 dB min Power Handling: 1 W CW max 0 to 50°C Operating temperature: Connectors: **SMA Female** Matt Black External Finish:

## Outline: