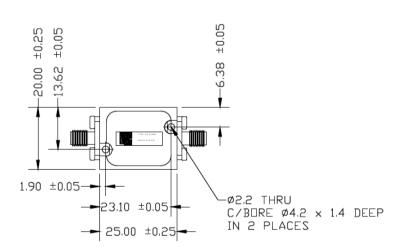

## EW 437-01

BSC Filters Limited 10-11 Stirling Park, Bleriot Way Clifton Moor, York, YO30 4WU. UK Telephone: +44 (0) 1904 694250

E-mail: sales@bscfilters.com Web-site: www.bscfilters.com

## SUSPENDED SUBSTRATE HIGHPASS FILTER

This Ku Band receive filter can be used in banded systems to provide isolation from co-located L, S and C band emitters. Its compact size lends itself to high levels of integration.

12.0 to 20.0 GHz Passband: **Insertion Loss:** 1.5 dB max Return Loss: 10 dB min Rejection from DC to 8.5 GHz: 60 dB min Power Handling: 1 W CW max 0 to 50°C Operating temperature: Connectors: **SMA Female** Matt Black External Finish:

## Outline: