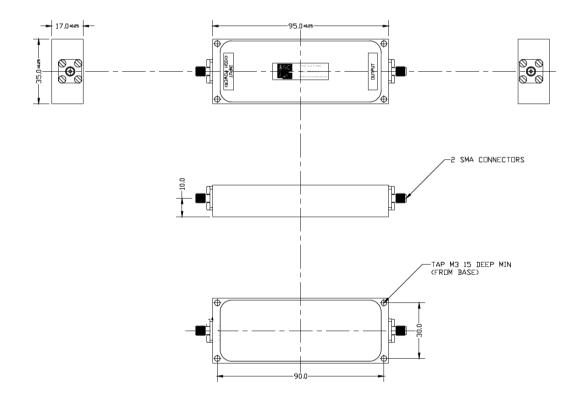

## EW 431-01

BSC Filters Limited 10-11 Stirling Park, Bleriot Way Clifton Moor, York, YO30 4WU. UK Telephone: +44 (0) 1904 694250

E-mail: sales@bscfilters.com Web-site: www.bscfilters.com

## SUSPENDED SUBSTRATE HIGHPASS FILTER

This filter protects an EW receiver system by providing over 90 dB on Cellular Mobile phone rejection in the 3G and 4G cellular bands between 700 – 900 MHz bands.

Passband: 1.3 GHz to 13.0 GHz

**Insertion Loss:** 4.0 dB max 2.0 dB Passband Flatness: 10 dB min Return Loss: Rejection from 9 kHz to 700 MHz: 60 dB min Rejection from 700 MHz to 1.0 GHz: 90 dB min Power Handling 700 MHz to 1.0 GHz: 20 W max Operating temperature: -10 to 50°C Connectors: **SMA Female External Finish:** Matt Black

## Outline: