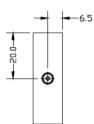

BSC Filters Limited 10-11 Stirling Park, Bleriot Way Clifton Moor, York, YO30 4WU. UK Telephone: +44 (0) 1904 694250 E-mail: <u>sales@bscfilters.com</u> Web-site: <u>www.bscfilters.com</u>

## SUSPENDED SUBSTRATE HIGHPASS FILTER

Designed to be incorporated into the low channels of ESM system, this filter provides good isolation of all low-frequency signals under 400 MHz, thereby removing radio and comms links and reducing false triggering.

- Passband: Insertion Loss: Return Loss: Rejection from DC to 406 MHz: Power Handling: Operating temperature: Connectors: External Finish:
- 500 MHz to 6.0 GHz 2.0 dB max 10 dB min 55 dB min 1 W max 10 to 40°C SMA Female Matt Black

Outline: