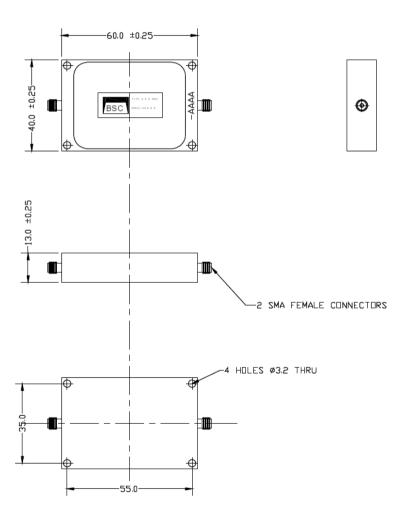

BSC Filters Limited 10-11 Stirling Park, Bleriot Way Clifton Moor, York, YO30 4WU. UK Telephone: +44 (0) 1904 694250 E-mail: <u>sales@bscfilters.com</u> Web-site: <u>www.bscfilters.com</u>

## SUSPENDED SUBSTRATE HIGHPASS FILTER

Designed to be incorporated into the low channels of ESM system, this filter provides good isolation of all low-frequency signals under 400 MHz, thereby removing radio and comms links and reducing false triggering.

- Passband: Insertion Loss: Return Loss: Rejection from DC to 406 MHz: Power Handling: Operating temperature: Connectors: External Finish:
- 500 MHz to 6.0 GHz 2.0 dB max 10 dB min 55 dB min 1 W max 10 to 40°C SMA Female Matt Black

Outline: