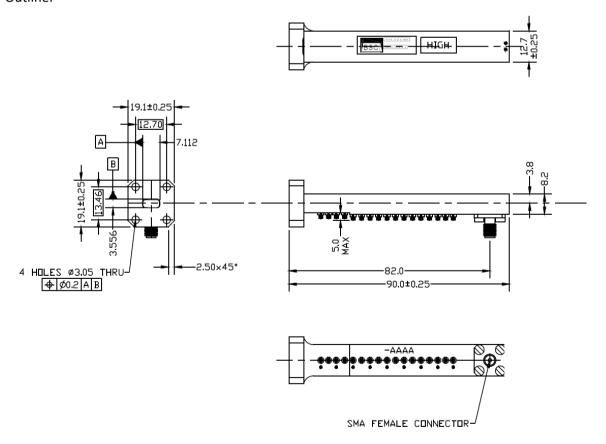

## **DLINK 458-01**

BSC Filters Limited 10-11 Stirling Park, Bleriot Way Clifton Moor, York, YO30 4WU. UK Telephone: +44 (0) 1904 694250

E-mail: <u>sales@bscfilters.com</u>
Web-site: <u>www.bscfilters.com</u>

SMA Female

External Finish: Matt Black

## Outline: