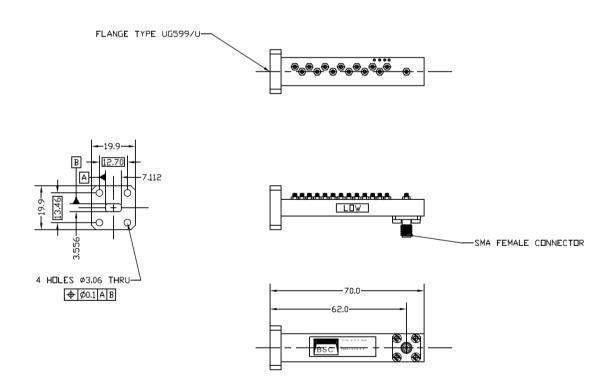

40 dB min

2 W max

Operating temperature:

-30 to 60°C

Connectors:

UG599/U

**SMA Female** 

External Finish: Dark Grey

## Outline: